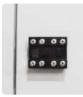

### **Benefits**

- Easy to self-install
- Keyless locking mechanism push to lock
- ✓ Dust cover
- Robust aluminum body
- Provided with reversible nickel silver keys

### Mul-T-Lock® cylinder inside

- Resistant to bumping, drilling, and picking
- Advanced key copy control for peace of mind
- Keying options: keyed different, keyed alike, master keyed