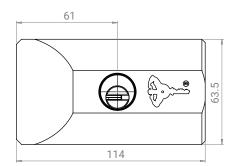

### 30 ்றை Quick and easy Installation

POSITION & MARK

DRILL

**CONNECT** 

**ASSEMBLE** 

USE

Scan the QR code for more information