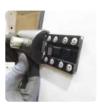

### 30 ்றை Quick and easy Installation

POSITION & MARK

DRILL

**CONNECT** 

**ASSEMBLE** 

USE

Scan the QR code for more information