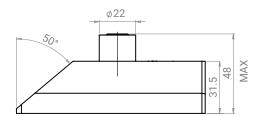

### 30 ்றை Quick and easy Installation

POSITION & MARK

DRILL

**CONNECT** 

**ASSEMBLE** 

USE

Scan the QR code for more information