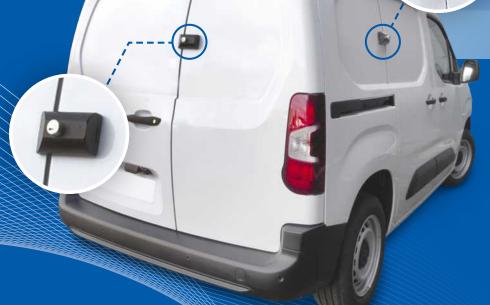

## MVP<sup>TM</sup> 1000

VAN LOCKING SOLUTION

For rear and side doors

Quick and easy setup

Easy to use

Suitable for a wide range of vehicles

### Do you plan to change your vehicle?

The MVP™1000 lock can be easily disassembled and then reassembled on your chosen new vehicle.

Designed to boost the security of commercial vehicles, especially those transporting valuable goods and equipment