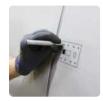

### 30 ்றை Quick and easy Installation

POSITION & MARK

DRILL

**CONNECT** 

**ASSEMBLE** 

USE

Scan the QR code for more information